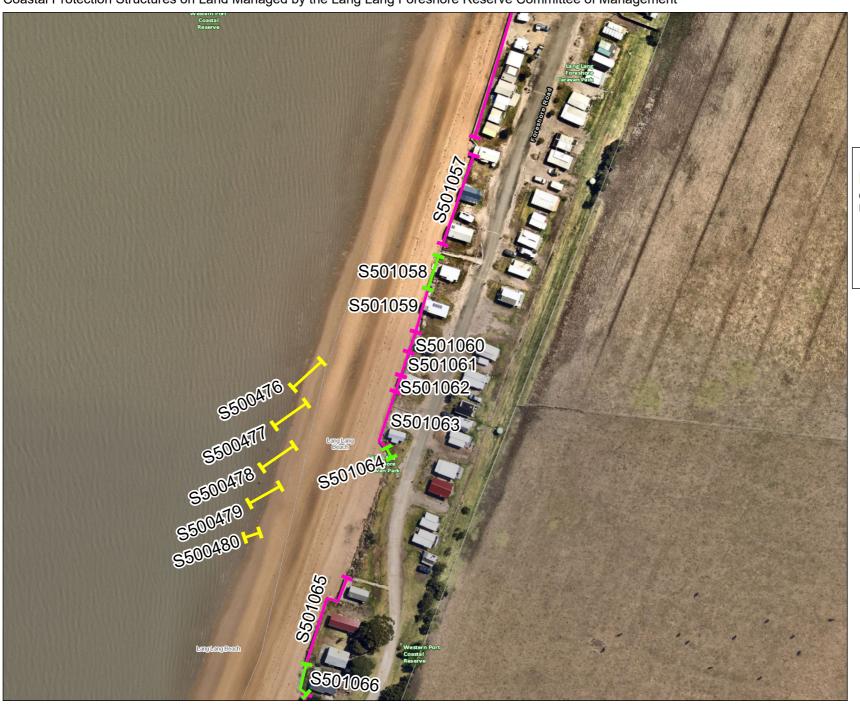

Coastal Protection and Asset Management
Coastal Protection Structures on Land Managed by the Lang Lang Foreshore Reserve Committee of Management

# Legend

All Coastal Protection Structures

Coastal Protection Structures manage by Lang Lang Foreshore Reserve CoM:

→ Breakwater

Groyne

Revetment

Seawall

Unspecified

Map produced by Coastal Protection and Asset Management April 2024

Spatial data is sourced from the Victorian Spatial

Copyright © The State of Victoria,

Department of Energy, Environment and Climate Action,

PROJECTION: Lambert Conformal Conic DATUM: GDA 1994 GDA 1994 VICGRID94

This publication may be of assistance to you but the State of Victoria and its employees do not guarantee that the publication is without flaw of any kind or is wholly appropriate for your particular purpose and therefore disclaims all liability for any error, loss or other consequence which may arise from you relying on any information in this publication.