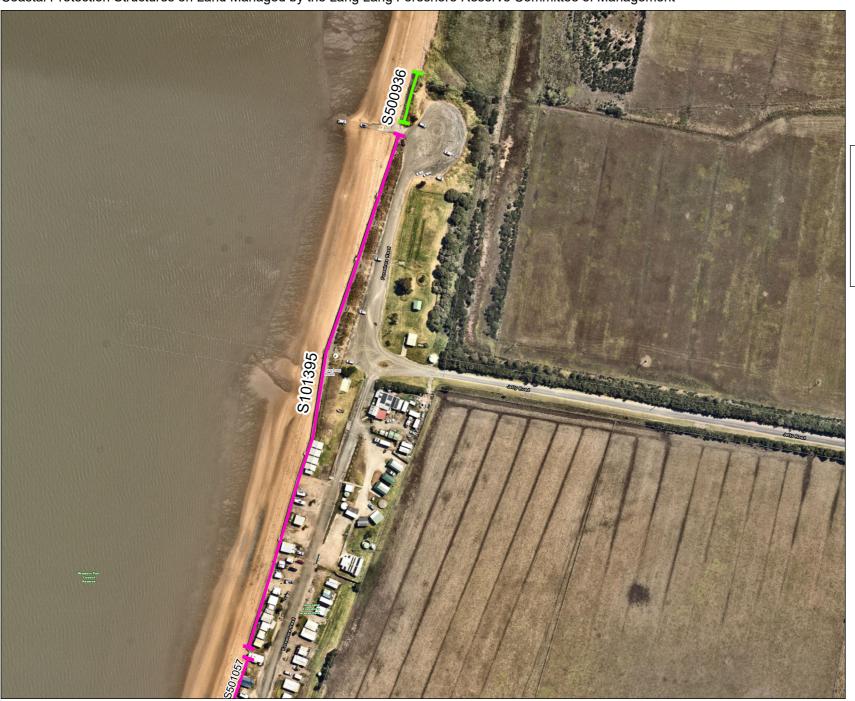

Coastal Protection and Asset Management
Coastal Protection Structures on Land Managed by the Lang Lang Foreshore Reserve Committee of Management

# Legend

All Coastal Protection Structures

Coastal Protection Structures manage by Lang Lang Foreshore Reserve CoM:

→ Breakwater

Groyne

Revetment

Seawall

Unspecified

Map produced by Coastal Protection and Asset Management April 2024

Spatial data is sourced from the Victorian Spatial Data Library.

Copyright © The State of Victoria,

Department of Energy, Environment and Climate Action,

PROJECTION: Lambert Conformal Conic DATUM: GDA 1994 GDA 1994 VICGRID94

This publication may be of assistance to you but the State of Victoria and its employees do not guarantee that the publication is without flaw of any kind or is wholly appropriate for your particular purpose and therefore disclaims all liability for any error, loss or other consequence which may arise from you relying on any information in this publication.