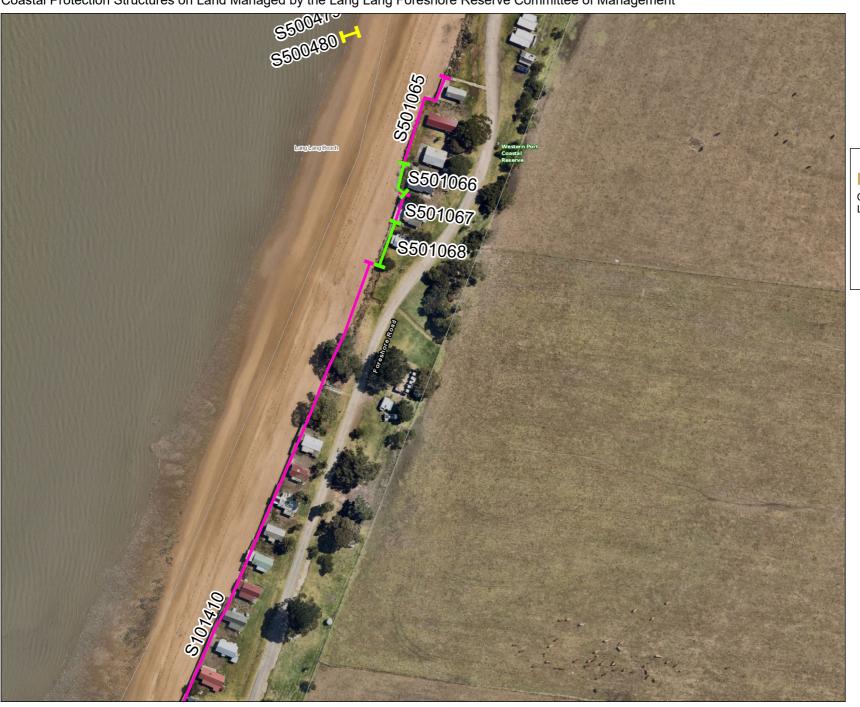

Coastal Protection and Asset Management
Coastal Protection Structures on Land Managed by the Lang Lang Foreshore Reserve Committee of Management

# Legend

All Coastal Protection Structures

Coastal Protection Structures manage by Lang Lang Foreshore Reserve CoM:

→ Breakwater

Groyne

Revetment

Seawall

Unspecified

Map produced by Coastal Protection and Asset Management April 2024

Spatial data is sourced from the Victorian Spatial

Copyright © The State of Victoria,

Department of Energy, Environment and Climate Action,