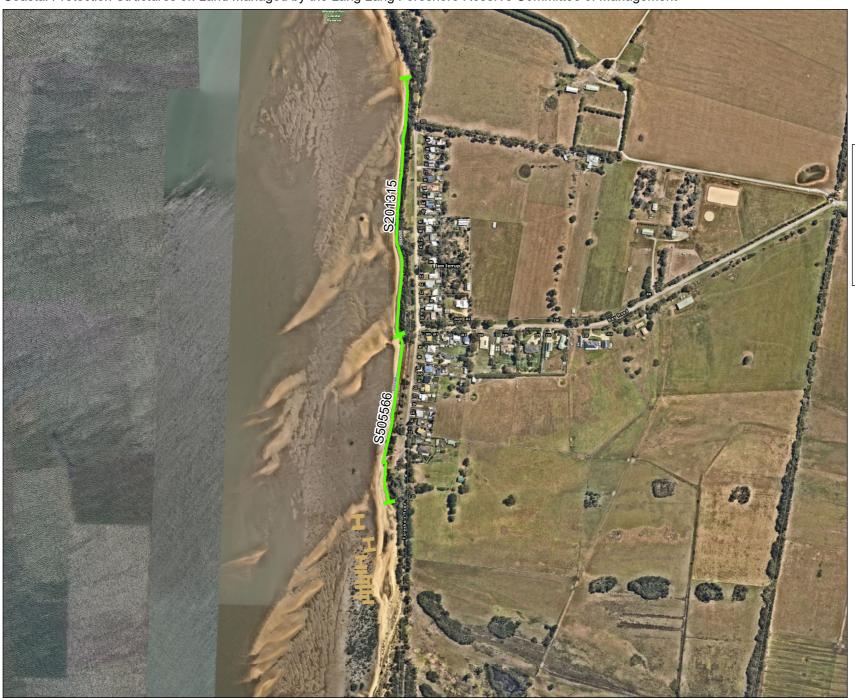

Coastal Protection and Asset Management
Coastal Protection Structures on Land Managed by the Lang Lang Foreshore Reserve Committee of Management

# Legend

All Coastal Protection Structures

Coastal Protection Structures manage by Lang Lang Foreshore Reserve CoM:

→ Breakwater

Groyne

Revetment

Seawall

Unspecified

Map produced by Coastal Protection and Asset Management April 2024

Spatial data is sourced from the Victorian Spatial

Copyright © The State of Victoria,

Department of Energy, Environment and Climate Action,