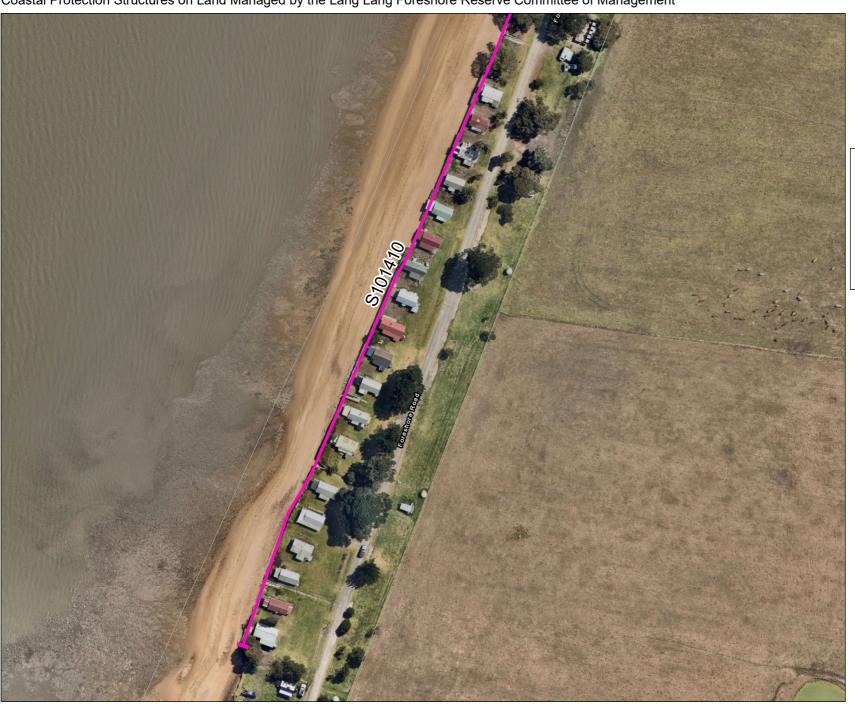

Coastal Protection and Asset Management
Coastal Protection Structures on Land Managed by the Lang Lang Foreshore Reserve Committee of Management

# Legend

All Coastal Protection Structures

Coastal Protection Structures manage by Lang Lang Foreshore Reserve CoM:

→ Breakwater

Groyne

Revetment

Seawall

Unspecified

Map produced by Coastal Protection and Asset Management April 2024

Spatial data is sourced from the Victorian Spatial Data Library.

Copyright © The State of Victoria,

Department of Energy, Environment and Climate Action,